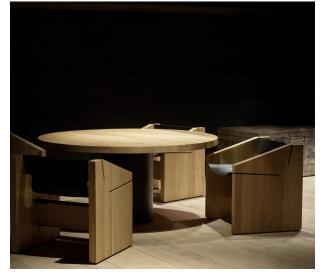

## ROUND TABLE

ROUND TABLE is part of a monolithic furniture group designed specifically for Casa Morelli in Tuscany. The main design feature is the oak tabletop, handcarved with a hollow iron. The table frame can be finished in either solid wood or hammered black steel. ROUND TABLE is an expression of craftsmanship and reveals a deep understanding of the materials.

| EDITION 11                                      |
|-------------------------------------------------|
| ROUND TABLE                                     |
| Solid dining table                              |
| Oak, surface hand-carved                        |
| Optional solid cherry                           |
| Black steel, hammered                           |
| Top: dia. 1600 mm, h. 760 mm, foot: dia. 450 mm |
| 15.880 €                                        |