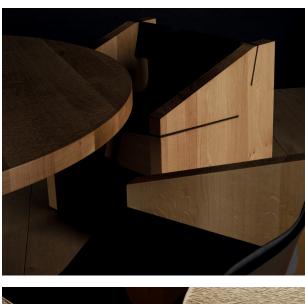

## ROUND TABLE

ROUND TABLE is part of a monolithic furniture group designed specifically for Casa Morelli in Tuscany. The main design feature is the oak tabletop, handcarved with a hollow iron. The table frame can be finished in either solid wood or hammered black steel. ROUND TABLE is an expression of craftsmanship and reveals a deep understanding of the materials.