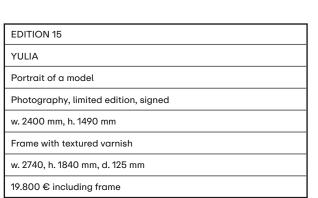

## YULIA

YULIA lives from the vivid color intensity typical of photographer Dylan Don. It shows the profile of a model in front of a red light box, taken in a house built by John Lautner in Los Angeles. The image is part of a LEICA exhibition and is distributed in a limited edition of 6 copies.